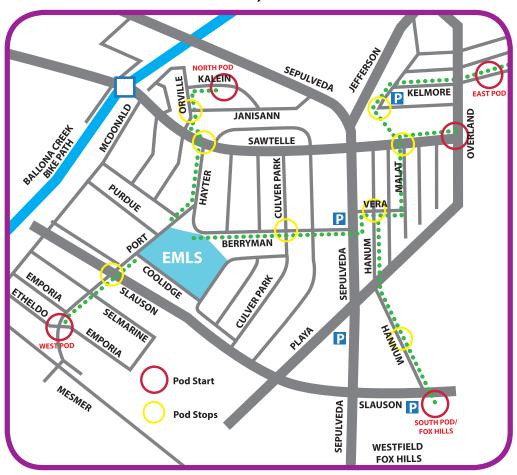

## Every Thursday • 5 Meetup Sites

Lets get those little dolphins swimming to school! Meet at a starting point or join a pod along the way. Walk more, drive less.

#### **ROUTES AND SCHEDULES**

| NOTTH POO:                    |      |
|-------------------------------|------|
| Kalein                        | 8:15 |
| Orville/Janisann              | 8:20 |
| Sawtelle/Hayter               | 8:25 |
| EMLS                          | 8:30 |
| (parking options: Sawtelle)   |      |
| West Pod:                     |      |
| Port/Etheldo                  | 8:15 |
| Port/Slauson                  | 8:20 |
| EMLS                          | 8:30 |
| (parking options: Port; Slaus | on)  |
|                               |      |

#### East Pod:

| Kelmore                       | 8:05      |
|-------------------------------|-----------|
| (start at Overland/Sawtelle)  | 8:10      |
| Stever/Kinston                | 8:15      |
| Hannum/Vera                   | 8:25      |
| Berryman/Culver Park          | 8:35      |
| EMLS                          | 8:40      |
| (parking options: Stever/Kins | ton; Sep- |
| ulveda/Berryman /7-11;        |           |
| Berryman)                     |           |
|                               |           |

#### South/Fox Hills Pod:

| Julii/ FUX Milis FUU.  |               |
|------------------------|---------------|
| Slauson/Hannum         | 8:05          |
| (Starbucks)            |               |
| Condos (?)             | 8:15          |
| Hannum/Playa           | 8:20          |
| Hannum/Vera            | 8:25          |
| (Join the West Pod)    |               |
| (parking options: West | field, BevMo) |
|                        |               |